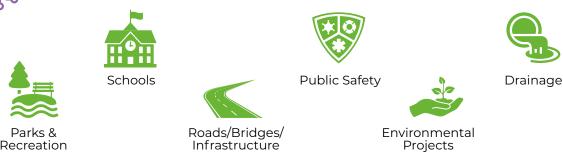

Statewide annually

24.7 million

\*Based on economic impact of construction and operations. Direct and indirect impacts of operations are included.

Increased tax revenues will help local parishes and the state to invest in...